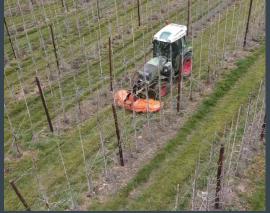

## COMPACT FRONT OR REAR MOUNTED MOWER SUITABLE FOR NARROW TRACTORS

The range of compact 'TK' mowers from Perfect have a totally adjustable linkage frame meaning the mower can sit incredibly close to the rear or front of the tractor. The front mounted version has a universal gearbox that will accept either PTO rotation and the rear linkage mounted version is still suitable for spray-mowing. The blades are contra-rotating (and

over-lapping so no stripes!) which gives a better mulch of the material and this can be distributed behind the machine or out to the left and right as a mulch around your trees.