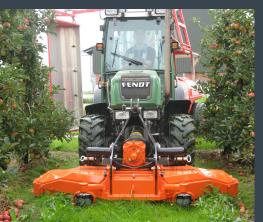

## Standard configuration:

TKF: Front model universal gearbox for any gearbox PTO rotation with integrated free running clutch and unique head stock for close mounting to the tractor, PTO speed 540, 750 or 1000 rpm

TKR: 3-point mounted model with mow-spray combination feature, PTO speed 540 rpm.

3 point linkage (cat. I + II) Walterscheid PTO shaft

Indirect and flexible V-belt drive (most belts with automatic spring loaded tensioner)