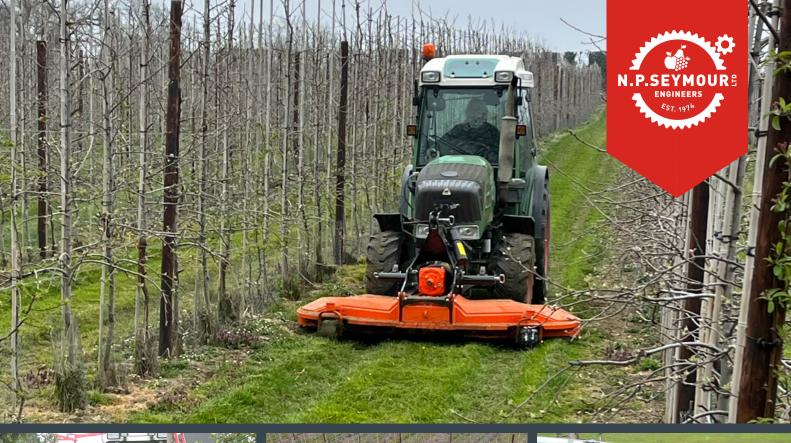

## COMPACT FRONT OR REAR MOUNTED MOWER SUITABLE FOR NARROW TRACTORS

The range of compact 'TK' mowers from Perfect have a totally adjustable linkage frame meaning the mower can sit incredibly close to the rear or front of the tractor. The front mounted version has a universal gearbox that will accept either PTO rotation and the rear linkage mounted version is still suitable for spray-mowing. The blades are contra-rotating (and

over-lapping so no stripes!) which gives a better mulch of the material and this can be distributed behind the machine or out to the left and right as a mulch around your trees.