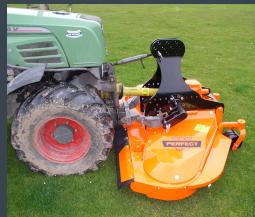

4 short blades with opposite rotating direction and replaceable and reversible cutting edges.

Overlapping blade on left centre blade Low, streamlined profile and round sides

2 front support wheels and 1 rear roller with conical ends and special covers over the bearings

Indirect and flexible drive through 2 Generously overlapping cutting blades with opposite rotating directions and replaceable and reversible cutting edges.

The cut material can be distributed from the machine.